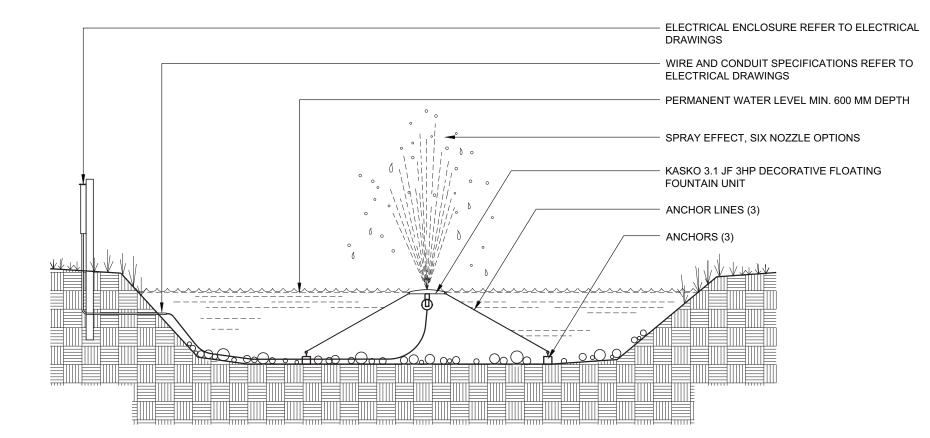

## NOTES:

- 1. FOUNTAIN MODEL TO BE: KASKO 3.1 JF 3HP DECORATIVE FLOATING FOUNTAIN BY RITTENHOUSE ST. CATHARINES, ON (1.800.461.1041) OR APPROVED EQUIVALENT. FOUNTAIN PACKAGE IS TO INCLUDE 240 V CONTROL PANEL.
- 2. INSTALL FOUNTAIN UNIT AND ANCHORS AS PER MANUFACTURER'S INSTRUCTIONS.
- 3. ELECTRICAL REQUIREMENTS TO BE SPECIFIED BY LICENSED ELECTRICAL CONSULTANT WHO IS A REGISTERED PROFESSIONAL ENGINEER LICENSED IN ONTARIO.
- 4. ELECTRICAL SPECIFICATIONS MUST BE SPECIFIC TO EACH APPLICATION. ALL WORK MUST BE IN ACCORDANCE WITH THE ONTARIO ELECTRICAL SAFETY CODE, 24TH EDITION (2009).
- 5. CONTROL PANEL METAL ENCLOSURE TO BE PAD LOCKED. REFER TO ELECTRICAL DRAWINGS FOR SPECIFICATIONS.
- 6. ELECTRICAL CONSULTANT TO SPECIFY REQUIRED POWER CORD LENGTH.
- 7. MINIMUM OPERATING WATER DEPTH FOR THIS FOUNTAIN MODEL IS 600 MM.
- 8. THIS FOUNTAIN MODEL INCLUDES SIX DIFFERENT SPRAY NOZZLES FOR DIFFERENT SPRAY EFFECTS. CONSULT WITH CITY STAFF FOR NOZZLE SELECTION.
- 9. ALL MEASUREMENTS ARE IN MILLIMETRES UNLESS STATED OTHERWISE.